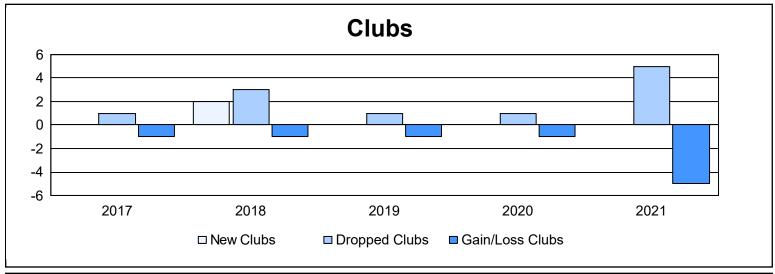

District LC 4 As of June 2021 Cumulative

| Year      | New<br>Clubs | Dropped<br>Clubs | Gain/<br>Loss<br>Clubs | New<br>Members | Charter<br>Members | Reinstate<br>Members | Transfer<br>Members | Total<br>Member<br>Added | Total<br>Members<br>Dropped | Gain/<br>Loss<br>Members |
|-----------|--------------|------------------|------------------------|----------------|--------------------|----------------------|---------------------|--------------------------|-----------------------------|--------------------------|
| 2016-2017 | 0            | 1                | -1                     | 218            | 1                  | 2                    | 1                   | 222                      | 161                         | 61                       |
| 2017-2018 | 2            | 3                | -1                     | 131            | 50                 | 4                    | 1                   | 186                      | 225                         | -39                      |
| 2018-2019 | 0            | 1                | -1                     | 111            | 0                  | 3                    | 3                   | 117                      | 179                         | -62                      |
| 2019-2020 | 0            | 1                | -1                     | 97             | 7                  | 1                    | 15                  | 120                      | 185                         | -65                      |
| 2020-2021 | 0            | 5                | -5                     | 61             | 4                  | 3                    | 0                   | 68                       | 164                         | -96                      |
| Average   | 0            | 2                | -2                     | 124            | 12                 | 3                    | 4                   | 143                      | 183                         | -40                      |